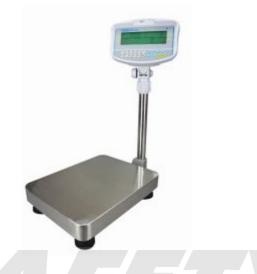

## **Adam Equipment GBC Bench Counting Scale**

## Description

The GBC is a fully featured counting scale with numeric keypad for unit weight and sample entry. The bright large backlit display shows unit weight, total weight and number of pieces. Users can send information to print using the bi-directional RS-232 interface with date and time, enabling quick data recording and traceability

- Selectable multi-language text for printing
- Large backlit LCD display
- Overload protection
- Non-slip adjustable levelling feet
- Large stainless steel platform
- Pillar mounted
- Full colour coded keypad with numeric entry
- Precision load cell technology
- Splash proof to protect from accidental spills
- External calibration
- Rechargeable battery up to 90 hours operation
- Grade 304 stainless steel pan