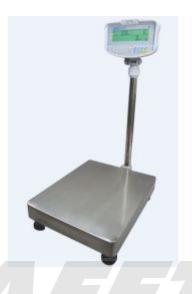

## **Description**

The stainless steel top pan with mild steel base and pillar mounted ABS plastic indicator, ensures the GFC is a durable industrial floor counting scale. The GFC shows date and time and has selectable multi language text for printing. A bi-directional RS-232 interface enables data recording and connecting to printers and computers.