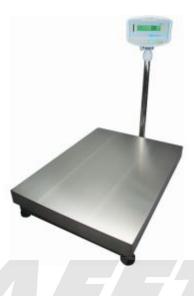

## **Description**

With a pillar-mounted keypad and display, Adam Equipment's GFK Floor Checkweighing Scales is ideal for most counting and weighing applications. The GFK Floor Checkweighing series is suitable for manufacturing, food processing, stock management and inventory control procedures in warehouse or factory environments

- Large stainless-steel platform
- Adjustable levelling feet
- Programmable auto power-off
- Colour-coded keys
- Sealed keypad
- Audible overload alarm
- RS-232 interface
- Parts counting optimisation feature
- Zero-tracking feature
- Vivid, backlit LCD display
- Rechargeable battery included