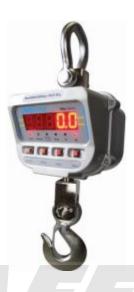

## **Description**

Solid construction with robust, die-cast metal housing and 360-degree rotational spring-loaded hooks the IHS Crane Scale offers complete flexibility and ease of use. Coupled with its internal rechargeable battery, the scale can just about go anywhere. Its display hold function lets users hold the value on the display, which can be viewed once the weight is removed. The IHS boasts a large, bright red LED display, which is easy to read in any lighting condition. For easy operation the standard remote control allows you to operate the crane safely without needing to be near the unit