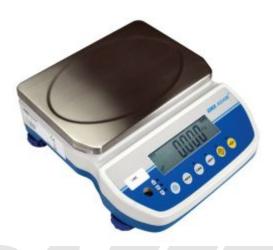

## **Product Images**

## **Description**

The Latitude Compact Bench Scales from Adam Equipment have been designed to provide an easy-to-use weighing scales that is compact enough to suit any environment. Boasting a rechargeable battery that can be powered through a low-voltage USB, the Latitude Compact Bench Scales is the economical choice in weighing and measuring equipment

- Available in four different models
- Capacity: 3kg to 30kg
- Readability: 0.5g to 5g
- Internal rechargeable battery
- Multiple weighing units
- LCD display
- Grade 304 stainless steel pan
- Ideal for checkweighing, parts counting, percentage weighing etc.