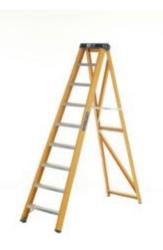

## **Description**

Bratts' Swingback Ladder with Aluminium Treads is designed for use in areas where minimum metal content is required. The Swingback Ladder is made from distinctive yellow fibreglass stiles fitted with aluminium treads. This is a solid yet lightweight structure designed to eliminate side sway and to withstand tough conditions

- Aluminium Treads angled at 65 degrees, fitted at 250mm centres
- Serrated solid rubber blocks and aluminium stiles
- Safe for use in all environments
- ANSI 14-5 and ESI 13-1
- Kitemarked BS EN 131