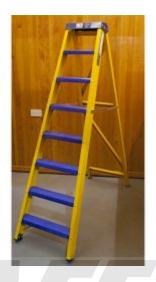

## **Description**

Bratts' Swingback Ladder with Glass Fibre Treads is designed for use in areas where minimum metal content is required. The Swingback Ladder is made from distinctive yellow and blue glass fibre stiles and treads. Overall a solid yet lightweight structure designed to eliminate side sway and to withstand tough conditions

- Serrated solid rubber blocks and glass fibre stiles
- Safe for use in all environments
- Glass fibre treads angled at 65 degrees, fitted at 250mm centres
- ANSI 14-5 and ESI 13-1
- Kitemarked BS EN 131