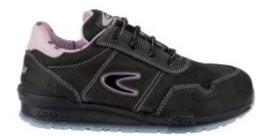

## Description

The aluminium toe cap of the Alice runner makes it lighter and more comfortable to wear compared to traditional steel. Combined with a water repellent upper and a slip resistant sole it will keep you warm, comfortable and safe in the workplace. Provides excellent cushioning and shock absorption

- Safety rating: S3 SRC and conforms to EN ISO 20345
- Upper: water repellent nubuck keeps feet dry
- Toe cap: Made from aluminium which is lighter than steel; resistant to 200 joules
- Footbed: Soft and comfortable, shock absorbing, scented
- Internal lining: breathable, antibacterial and features SANY-DRY fabric to absorb and release moisture
- Midsole: non-metallic; lighter and more comfortable than traditional steel midsole
- Colour: Black with pink trim