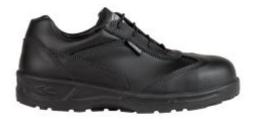

## Description

The Cofra Ingrid Ladies Safety Shoes feature water repellent leather, moisture wicking lining, and abrasion resistance to make them safety conscious, comfortable shoes. The Ingrid Ladies Safety Shoes provide ultimate protection with steel toe caps and penetration resistant midsoles

- Water-repellent leather upper
- The SANY-DRY breathable lining is moisture wicking and abrasion resistant
- The foot bed is a SOFT-BED made of extremely soft PU that is anatomic, antistatic and removable
- There is a single density PU outsole
- There is a 200 Joule steel toecap and a 1,100n penetration resistant midsole
- Antistatic
- Energy Absorbing
- Water Resistant
- Penetration Resistant
- S2 SRC
- Conforms to EN ISO 20345