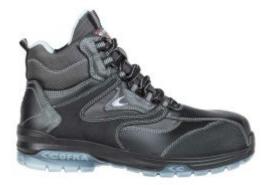

## Description

The Cofra Reggae Safety Boots are made with a black water-repellent grain leather and breathable textile upper. The 100% polyamide lining is moisture absorbing and abrasion resistant

- Water-repellent grain leather and breathable textile upper
- 100% polyamide lining
- Lightweight and abrasion resistant
- Comfortable sole made from PU and felt
- Felt layer is moisture absorbing due to the honeycomb structure
- Dual density TPU/PU outer sole for hard wear
- Shock absorbing and anti-static
- Non-metallic composite top return toe cap
- Kevlar mid sole
- Sizes: 36-48
- Conforms to EN ISO 20345
- S3 SRC