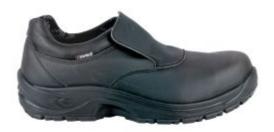

## **Description**

The Cofra Tiberius Safety Shoes are the ideal footwear for food and services industry with water repellence, dual density PU soles and abrasion resistance. The Tiberius Safety Shoes feature antibacterial, breathable lining which absorbs and releases moisture for optimum comfort and freshness

- Water repellent LORICA Upper
- SANY-DRY breathable lining is antibacterial and absorbs and releases moisture
- AIR footbed made of EVA and fabric
- Guarantees high stability thanks to its different thicknesses in the plantar area
- Slip resistant dual density PU sole
- Abrasion resistant uppers with antistatic sole
- Non-metallic toe cap and APT plate
- Conforms to EN ISO 20345 S3