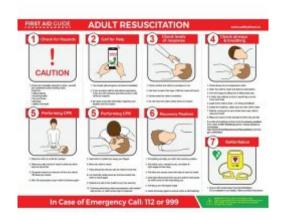

## **Dependable Adult Resuscitation Guide Signs**

## **Description**

- To convey actions/messages that must be carried out to ensure that adequate health & safety information is provided for all staff and visitors
- These signs are available as standard in 600 x 450mm but can be custom made to any size that suits your needs
- Supplied in a variety of material. Options include corriboard, plastic or composite aluminium
- Plastic and Composite Aluminium signs are laminated with a long life film to prevent fading caused by weather conditions and sunlight. This is recommended if sign is to be used outdoors, long-term