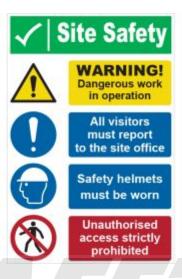

## **Description**

The Dependable Site Safety Warning Signs warns staff, contractors and visitors of the potential hazards around the building site. The Site Safety Warning Signs are available in a variety of materials and can be custom ordered to best suit the user's needs

- Warns staff, contractors and visitors of a user's building site that dangerous work is underway
- All signs available as standard in 1200mm x 800mm, but can be made to any size to best suit the
- Plastic and Composite Aluminium signs are laminated with a long life film to prevent fading caused by weather conditions and sunlight. This is recommended if sign is to be used outdoors, long-term