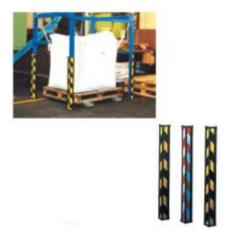

## **Dependable Corner Protectors**

## **Product Images**

## Description

- They serve a dual purpose: protection and signalling
- Almost indestructible, will not warp
- High resistance to impact and sound absorption thanks to a composition of high resistance plastic reinforced with a metal interior
- Special technique printing of highly visible stripes for signalling obstacles
- Easy and fast securing through pre-drilled holes, using the screws and rawlplugs provided
- Corner Protectors also exist in a glow-worm version (yellow and black only)
- They stock light in a few seconds and will glow in the dark for several minutes
- Perfect for use in all locations where protection is needed
- Size: 14 x 14 x 84 mm. Length: 90cm. Weight: 2.4kg
- Sold in pairs & Screws and rawlplugs