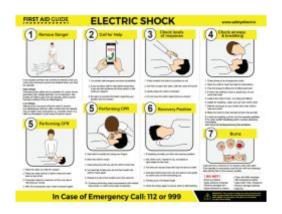

## **Description**

- To convey actions/messages that must be carried out to ensure that adequate health & safety information is provided for all staff and visitors
- These signs are available as standard in 600 x 450mm but can be custom made to any size that suits your needs
- Supplied in a variety of material. Options include corriboard, plastic or composite aluminium
- Plastic and Composite Aluminium signs are laminated with a long life film to prevent fading caused by weather conditions and sunlight. This is recommended if sign is to be used outdoors, long-term