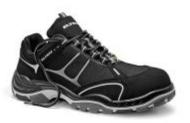

## **Description**

The Elten Motion Safety Shoes are lightweight, comfortable and fashionable trainers featuring fabric lining for natural ventilation. With ESD properties, the Motion Safety Shoes are suitable for working in areas where there is a risk of electrostatic discharge. Combined with a water-repellent textile Cordura® material and a slip resistant sole the Elten Motion Safety Shoes are the ideal footwear for all working environments

- Fabric lining for natural ventilation
- S2 SRC
- ESD safe
- Composite toe cap
- Soft fleece ESD insole with full-length inlay sole
- TPU/PU sole ensures exceptional wearing comfort
- Double density sole provides enhanced slip resistance with antistatic properties
- Hydrophobised Cordura® material for added strength & tear resistance
- Fully padded tongue prevents painful pressure points
- 100% metal and leather free
- Conforms to EN ISO 20345
- Weight approx. 1030g per pair