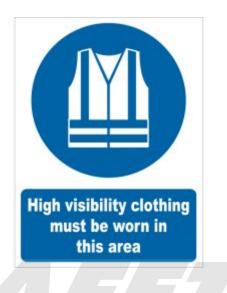

## **Dependable High Visibility Clothing Must Be Worn Signs**

**Product Images** 

## Description

- To convey actions / messages that must be carried out to ensure that adequate Health & Safety information is provided for all staff and visitors
- These signs are available as standard in 600mm x 450mm but can be custom made to any size that suits your needs
- Supplied in a variety of material options to include Corriboard, Plastic or Composite Aluminium
- Plastic and Composite Aluminium signs are laminated with a long life film to prevent fading caused by weather conditions and sunlight. This is recommended if sign is to be used outdoors, long-term