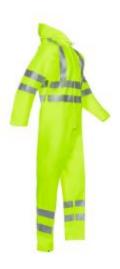

## Sioen Etna Hi-Vis Rain Coveralls

## **Description**

The Sioen Etna Hi-Vis Rain Coveralls features a fixed hood to keep you protected from the rain and wind. Designed with Flexothane fabric, the Etna Coverall also provides protection against liquid chemicals. Highly functional whilst still being comfortable, the Etna Hi-Vis Coverall has an elasticated waist and leg ends that can be narrowed with press studs

- High frequency welded seams
- Flexothane fabric
- Adjustable ankles
- Colour: Hi-Vis Yellow
- EN 14605 : 2005 + A1 : 2009 Type 4-B EN ISO 20471: 2013 +A1 2016 / Class 3
- EN 343: 2019 / Class 4-1-X • EN 14126 : 2003 +AC : 2004
- EN ISO 13688: 2013