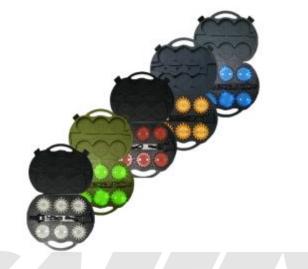

## Description

- Supplied in a carry case with in-car charger and mains adapter
- LED warning lights are fully waterproof
- Can give up to 50 hours of light output on its lowest power setting
- Magnetic base allows them to be attached to signs, vehicles or any metallic surface
- Can be seen clearly at distances in excess of 2000 feet
- Dimensions: 10.5cm diameter, 3.5cm height
- Supplied in packs of 6
- Mixed colours available on request
- Also available: Magnetic Cone Fixing Adaptor to attach to the top of traffic cones. Sold separately