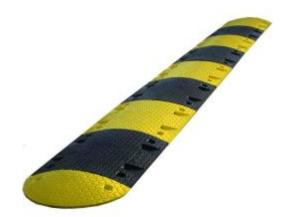

## Description

The Dependable Speed Ramps are ideal for making roads and neighbourhoods safer for all road users and pedestrians. The Speed Ramps are made from recycled thermoplastic material, guaranteeing durability and longevity in any conditions

- Manufactured from a combination of tough recycled and virgin material
- Ramps and end caps are supplied in black or high visibility yellow for maximum contrast visibility
- Easily aligned during installation due to dog-bone locators
- Can withstand HGVs up to 44 tonnes
- Built-in white reflectors for improved night-time visibility
- Provides reduction in traffic speed of between 5 and 20mph
- Image shows several ramp pieces aligned together