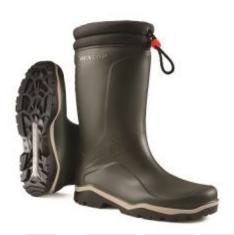

## **Dunlop Blizzard Fur-Lined** Wellingtons

## **Description**

The Dunlop Blizzard Wellingtons are designed with a fully waterproof outer, combined with a thick, fleece lining and padded collar offering excellent insulation in cold weather, with warm feet guaranteed up to -15°C. The boot is synthetic, combined with practical, waterproof lacing for an even better fit. Ideal for the winter months

- Robust rubber outsole with a multi-directional lugs providing good grip
- Shock absorbing coloured mid-sole
- Sole profile offers a good grip on slippery surfaces
- 100% waterproof
- Padded collar with drawstring tie
- Thick fleece lining
- 100% Mixed Rubber/Fabric
- Sizes 36-48