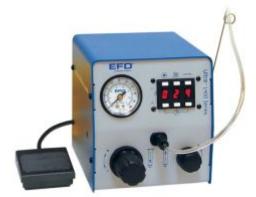

## Description

The versatile, easy-to-use Ultra 1400 dispenses accurate, consistent deposits. Helpful Teach function lets the operator establish deposit size, then stores time required for automatic, repeatable results

**Key Features:** 

- Dispenses all assembly fluids
- Vacuum control for watery-thin fluids
- Digital display of dispense time, with microprocessor control
- Choose from three modes of operation: Timed, Steady or Helpful Teach for initial deposit setup
- Compatible with all EFD Ultra components
- Compact, stackable design takes less space on the benchtop
- Versatile barrel holder mounts left or right based on operator preference
- EFD 1440: 0-100 psi (0-6.9 bar)
- EFD 1415: 0-15 psi (0-1.0 bar)