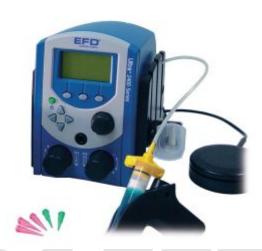

## EFD Ultra 2400 Dispensing **Stations**

## **Product Images**

## **Description**

- Applies accurate, consistent amounts of adhesives, lubricants, silicones, epoxies and other fluids in benchtop assembly processes - from neat, controlled beads to uniform dots as small as 0.10mm (0.004") in diameter.
- Unique internal pressure reservoir reduces cycle time and improves deposit control
- Automatic voltage regulation from 85 to 265 volts, with universal power plugs
- Automatic U.S./metric units conversion.
- Security lockout with tamper-proof passwords.
- Flexible syringe barrel mounting, workstation lighting, plus other beneficial tools available to suit your specific applications.
- EFD 2400: 0-100 psi (0-6.9 bar)
- EFD 2415: 0-15 psi (0-1 bar)
- EFD 2405: 0-5 psi (0-0.3 bar)