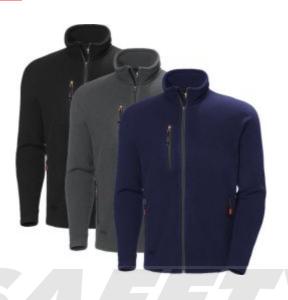

## **Description**

Helly Hansen's Oxford Fleece Jacket has been designed using Polartec® Classic 200 Fleece to ensure the wearer is kept warm in adverse weather conditions. The fabric used in the Helly Hansen Oxford Fleece Jacket has been designed to impart comfort, regardless of the climate. The Oxford Fleece excels in sub-zero conditions, offering excellent warmth without the weight

- YKK® chest and hand pockets with zipper
- YKK® centre full-zip with back placket
- Excellent breathability
- Extended back to protect against draughts
- Chin guard
- · Colours: Black, Navy or Grey
- Material: 100% Polyester
- Weight: 251gsm