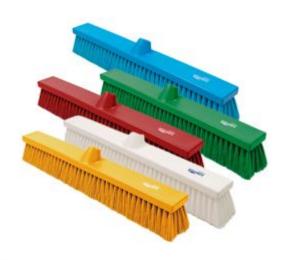

## **Description**

The Hillbrush Premier Soft Brush Heads are a light-duty, polypropylene brush head that have been filed with soft polyester. Available in a range of colours, the Premier Soft Floor Brush Heads are ideal for colour coded janitorial needs

- Polypropylene block, filled soft polyester
- Durable, lightweight material
- Perfect for moderate use in industrial settings
- Colour coded
- Not recommended for heavy-duty cleaning
- Available in blue, green, white, red and yellow