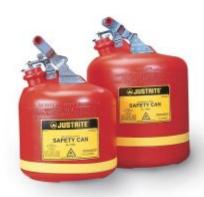

## **Description**

The Justrite Polyethylene Safety Cans are constructed from high-density polyethylene, designed to endure tough acids and corrosives in addition to withstanding great heat. Resistant to punctures and dents, the Justrite Polyethylene Safety Cans are ideal for transporting harmful and dangerous liquids

- Non-metallic, polyethylene safety cans with stainless steel hardware and flame arrester for optimum chemical resistance
- Self-closing cap with pressure relief mechanism and flame arrester to prevent ignition sources from entering can
- Heat, dent, puncture and chip resistant construction
- 2.5 Gallon (9.45 Litre) or 5 Gallon (18.9 Litre) capacities available