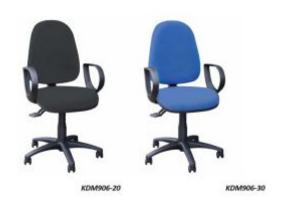

## **Product Images**

- High back operator's chair
- · Gas height adjustment
- Black, durable polypropylene fixed arms
- Black 5 star base with castors
- Back lever releases back, allowing it to be locked in the ideal position for optimum comfort
- Forward lever adjusts height of gas spindle
- · Manual hand wheel adjusts back height
- Seat Width: 480mm
- Seat Depth: 460mm
- Overall Height: 975 1160mm