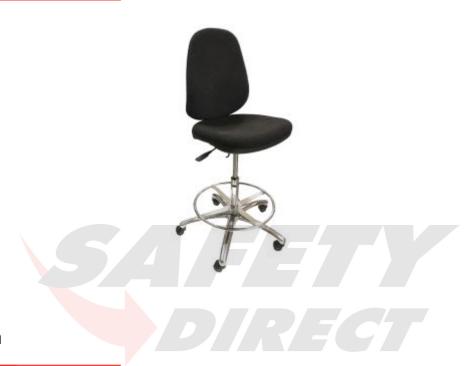

## **KDM ESD-Safe Operator High Back Chair with Castors and Footring**

## **Description**

The KDM ESD-Safe Operator Chair is the ideal seating solution for any workplace, in particular those in need of ESD-Safe equipment. Ergonomically designed, the KDM ESD-Safe Operator Chair is both a comfortable and safe seating option for any workplace

- · Ergonomically designed industrial chair
- High back with improved lumbar support
- Cushioned seat and back for added comfort
- Seat and back covered in heavy duty fabric
- Height: 54CM 73CM
- Gas operated height adjustable spindle
- · Spring assisted back tilt
- Adjustable seat angle
- · Polished five star base
- Supplied with lockable castors. Also available with glides upon request
- Footring supplied with higher models
- Conforms to IEC 61340-5
- Conforms to BS5459 for strength and stability