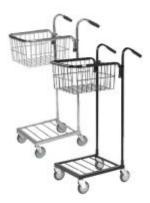

## Description

The Kongamek Mini Trolley with one basket is ideal for use in an office transporting goods from one area to another. The thread basket placed near the handlebars is perfect for office workers who need to move there supplies from one room to another in a quick and easy manner. The Kongamek Mini Trolley is available in two colours and holds a capacity of up to 35kg

- Small trolley
- One adjustable thread basket
- Size of thread basket 415MM x 355MM x 220MM
- One Shelf
- Size of Shelf 410MM x 355MM
- 4 Swivel Castors 100MM
- Capacity 35kg

Riverside Commercial Estate, T: +353 91 745 150 Galway, H91 X4DK, Ireland.