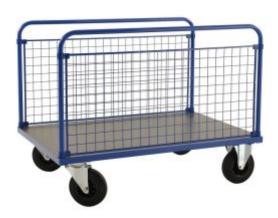

## **Description**

The Kongamek Platform Truck with 2 Long Mesh Sides is designed for easy storage and transportation of goods with a maximum weight of 500kg. With mesh sides measuring 520mm, the platform truck comes available in two sizes depending on your size requirements

- Easy-to-manoeuvre truck in blue painted steel, with 2 long mesh sides
- Available in 2 sizes
- Boards of melamine faced MDF for a tough and durable surface
- Mesh height: 520mm
- 25mm steel pipe handles
- 2 fixed and 2 swivel castors, 200 x 50 mm of solid rubber
- Capacity: 500kg
- Supplied flat-packed. Assembly available upon request, please contact our customer service team for more information