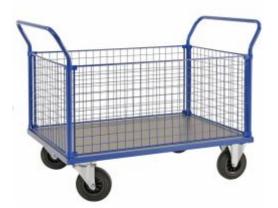

## Description

The Kongamek Platform Truck is constructed with blue painted steel, a laminate platform and is built to have up to 4 mesh sides. Fitted with 4 durable castors and with a capacity of up to 500kg, the Kongamek Platform Truck is designed for easy transportation and storage

- Easy-to-manoeuvre truck in blue painted steel, with 4 mesh sides
- Available in 2 sizes
- Boards of melamine faced MDF for a tough and hardwearing surface
- Mesh Height: 520mm
- 25mm steel pipe handles
- 2 fixed and 2 swivel castors, 200 x 50mm of solid rubber
- Supplied flat-packed. Assembly option available