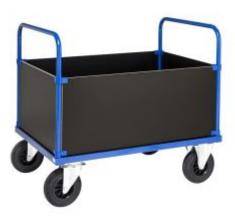

## **Description**

The Kongamek Powder Coated High Edge Box Trolley has a simple and durable design and is perfect for transporting heavy duty goods. Featuring 4 high edge laminated panels, a powder coated platform shelf and 4 solid rubber castors, the Kongamek Powder Coated High Edge Box Trolley allows for easy and manoeuvrable transport with a weight capacity of up to 500kg

- Powder coated platform
- 4 x high edge laminated panels
- 2 x 25mm steel pipe handles
- 2 fixed and 2 swivel castors (200 x 50mm)
- Capacity: 500kg
- 2 sizes available
- Available with or without brakes