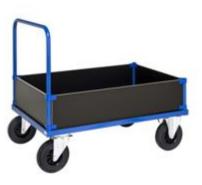

## **Description**

The Kongamek Powder Coated Low Edge Box Trolley has a simple and durable design and is perfect for transporting heavy duty goods. Featuring 4 low edge laminated panels, an electro galvanised shelf and 4 solid rubber castors, the Kongamek Powder Coated Low Edge Box Trolley allows for easy and manoeuvrable transport with a weight capacity of up to 500kg

- Powder coated platform
- 4 x low edge laminated panels
- 25mm steel pipe handle
- 2 fixed and 2 swivel castors (200 x 50mm)
- Capacity: 500kg
- 2 sizes available
- Available with or without brakes