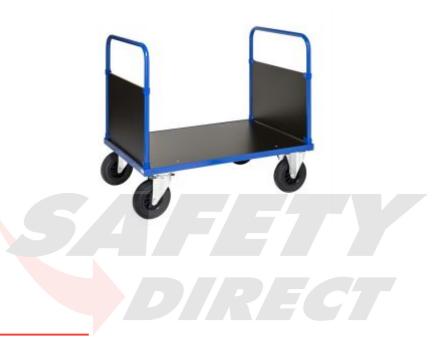

## **Description**

The Kongamek Powder Coated Platform Trolley with 2 End Panels has a simple and durable design and is perfect for transporting heavy duty goods. Featuring 2 laminated end panels with steel pipe handles, a powder coated platform shelf and 4 solid rubber castors, the Kongamek Powder Coated Platform Trolley with 2 End Panels allows for easy and manoeuvrable transport with a weight capacity of up to 500kg

- Powder coated laminate platform
- 2 x 25mm steel pipe handle with laminated panels
- 2 fixed and 2 swivel castors (200 x 50mm)
- Capacity: 500kg
- Available with or without brakes