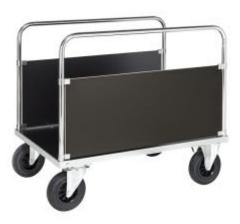

## **Description**

The Kongamek Two-Sided Platform Trolley has a simple and durable design and is perfect for transporting heavy duty goods. Featuring 2 laminated side panels, an electro galvanised shelf and 4 solid rubber castors, the Kongamek Two-Sided Platform Trolley allows for easy and manoeuvrable transport with a weight capacity of up to 500kg

- Electro galvanised platform
- 2 x laminated panels
- 25mm steel pipe handle
- 2 fixed and 2 swivel castors (200 x 50mm)
- Capacity: 500kg
- 2 sizes available
- Available with or without brakes