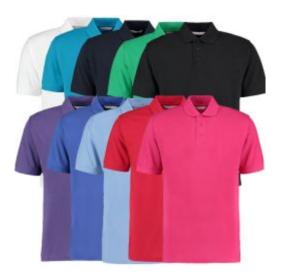

## **Product Images**

## Description

Available in a range of colours and sizes, the Kustom Kit Men's Klassic Polo Shirt is suitable for embroidery, making it the ideal choice for uniforms and workwear. With a double roll tip collar and cuffs, the Kustom Kit Men's Klassic Polo ensures comfort for the wearer without compromising on style