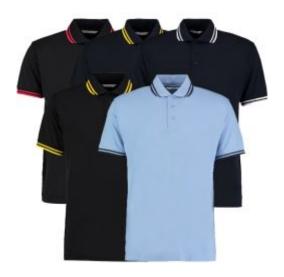

## **Description**

The Kustom Kit Men's Tipped Collar Polo Shirt comes in various colours to suit various styles. The fashionable Tipped Collar Polo shirt features a contrasting colour on the collar and cuff. Kustom Kit have designed the Tipped Collar Polo Shirt using fabric with a polyester and cotton pique combination to ensure the utmost comfort for the wearer

- · Contrast tipping to flat knit collar and cuff
- Taped back neck and shoulder seams
- Side vents
- Three button side placket
- Double stitched hem, shoulders, armholes and cuffs
- Half-moon yoke on back
- Available in various colours