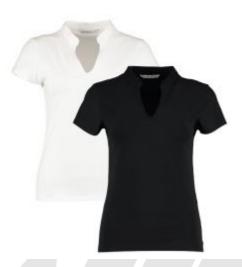

## **Description**

The Kustom Kit Women's Corporate Top is designed using stretch fabric, ensuring a perfect fit in this v-neck top. Available in black and white, this heavy weight, short-sleeved Corporate Top is suitable for any business environment, without compromising on style or comfort

- V-Neck mandarin collar
- Elastane fabric for enhanced fit
- Twin needle stitched hem and cuffs
- Comfort finish cuff seams
- Tape reinforced shoulder seams
- Shaped side seams and straight hem
- Woven label
- 200 gsm
- Material: 95% Cotton, 5% Elastane