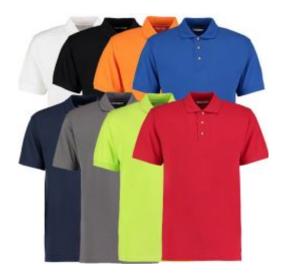

## **Product Images**

## **Description**

The Kustom Kit Workwear Polo comes in various different colour and size options to fit any uniform requirements. Ideal for embroidery, this Workwear Polo boasts a taped back neck and comfort finish cuff sleeves, to provide comfort for the wearer without compromising on style or practicality