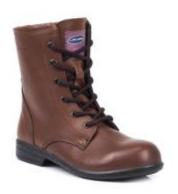

## **Description**

The Lavoro Melissa Ladies Safety Boot is a stylish and contemporary work boot suitable for all environments. The Melissa Ladies Safety Boot is lightweight, highly flexible yet sturdy in design and protection

- Full Grain Leather
- Grey Vadiconfort Lining
- Steel toe protection
- Kevlar protection flexible outsole
- Light-weight PUR walking sole (ca.100°C)
- SRC highest anti-slip standard
- High moisture absorption and transit
- Leather exchangeable insole
- Shock absorbing
- Certification: EN ISO 20345:2011 CE S2P SRC