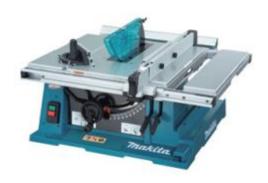

## **Makita Table Saw 2704**

## **Product Images**

## **Description**

- High rigidity delivers accurate cutting
- Capacity to rip 8 ft. x 4 ft. sheets (2.4 x 1.2m)
- Telescopic guide rail on which rip fence slides
- Electronic soft start and anti-restart function
- Electronic brake
- Blade Diameter: 255mm
- Bore Diameter: 15.8mm
- Cutting Capacity @ 90°: 89mm
- Cutting Capacity @ 45°: 63mm
- Bevel Angle Settings: -0.5° to 45.5°
- Rip Capacity With Sub-Table: 8Ft x 4Ft Sheet
- Table Width (Inc. Sub-Tables): 753-1066mm
- Table Length (Inc. Sub-Tables): 665-1054mm
- No Load Speed: 4,600Rpm
- TCT blade, rip fence, push stick, bevel guide rule, wrench 22, offset wrench 19