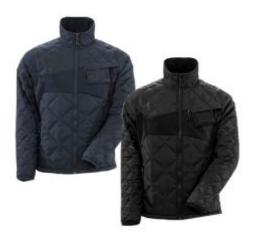

## **Description**

The Mascot Accelerate Jacket has been designed with unique Climascot insulation, which guarantees warmth without added bulk. The Accelerate Jacket is a functional yet stylish choice, with stretch fabric at the sides to provide additional freedom of movement, and an internal storm flap

- Water repellent
- · Reflectors allow for extra visibility
- Detachable ID card holder
- Front and chest pockets with zips
- Adjustable elastic drawing at waist
- Great option as an insulating middle layer due to low density and unique composition