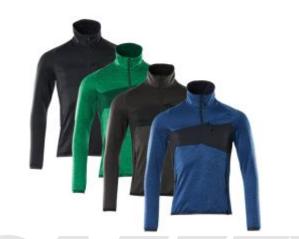

## **Mascot Accelerate Fleece Jumper** with Half Zip

## Description

The Mascot Accelerate Fleece Jumper with Half Zip is functional but stylish, with a modern fit yet still gives great freedom of movement. The Accelerate Fleece Jumper is crafted with a smooth fleece material, which prevents dust and dirt from sticking and keeps the wearer warm in adverse conditions

- Elasticated cuffs and waist
- Reflector strips to increase visibility
- High, close-fitting and flexible collar with storm flap
- Chest pocket with zip fastening
- Front pockets with zip
- Oeko-Tex® Standard 100