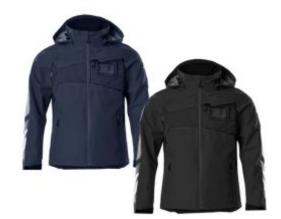

## Description

The Mascot Accelerate Outer Shell Jacket is a highly durable and functional garment, with a breathable, windproof and waterproof design. The Accelerate Outer Shell Jacket is also versatile, with a detachable lined hood with adjustable elastic drawstring

- Taped seams
- Ribbed inner waistband to ensure the cold is kept out
- Reflectors allow for extra visibility
- Fastening with zip and inner storm flap
- Front and chest pockets with zips
- Adjustable elastic drawstring at waist
- Reinforced Cordura sleeves with ribbed cuffs