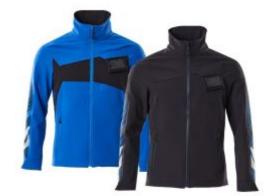

## Description

The Mascot Accelerate Stretch Jacket features a water-repellent finish and stretch material to allow freedom of movement and comfort. The Accelerate Stretch Jacket provides extra visibility for the wearer with the help of reflectors

- Water-repellent finish
- High durability
- Stretch material provides freedom of movement and comfort
- Lightweight material
- Chest pocket and front pockets with zip
- Detachable ID Card holder
- Press stud adjustment at cuff and waist
- Reflectors
- Conforms to EN ISO 15797
- Available in a range of different colours and sizes