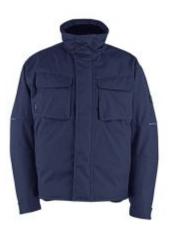

## **Product Images**

## **Description**

The Mascot Columbus Pilot Jacket is a breathable, windproof and water-repellent jacket that ensures comfort and warmth. The Columbus Pilot Jacket also features reflectors for added visibility

- · Lining of quilt and quilted fleece
- Fleece inner collar
- Extended back, fastening with zip, storm flap with zipped pocket and hidden press studs
- Chest pocket with flap, D-ring, front pocket, inner pocket with zip
- Internal drawstring adjustment at hip, waist with press stud adjustment
- Zip at lower back for logo printing / embroidery
- 100% Polyester