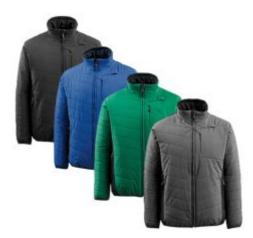

## Description

The Mascot Erding Thermal Jacket is lightweight, breathable, wind proof and water repellent. Made with unique PrimaLoft® insulation, this ensures the wearer of the Erding Thermal Jacket is kept warm and comfortable

- · Ergonomically designed to follow the arm's natural movement
- · Stretch fabric at the sides allows for freedom of movement
- Hi-vis reflectors provide visibility
- Fastening with zip and internal storm flap
- High collar and multiple pockets