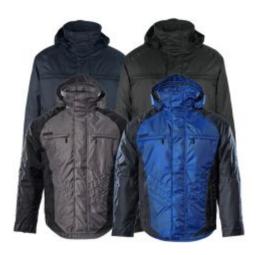

## **Product Images**

## **Description**

The Mascot Frankfurt Pilot Jacket is a two-toned, breathable, wind and waterproof jacket with added reflectors. Multiple pockets make the Frankfurt Pilot Jacket a functional and practical choice

- Taped seams, detachable lined hood with adjustable drawstring and lining of quilted fleece
- Zip fastening and storm flap with press studs
- Chest pockets with zip, easy access to integrated phone pocket inside the breast pocket
- Inner pocket with zip, rip at cuffs and internal drawstring at the hip
- Zip at lower back for logo printing/embroidery
- 100% polyester