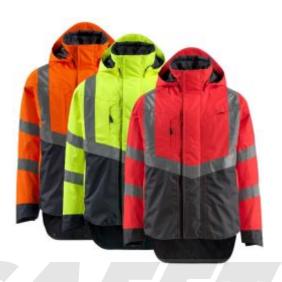

## **Product Images**

## **Description**

The Mascot Harlow Outer Shell Jacket is a two-toned breathable wind and waterproof jacket with cross reflective strips. The Harlow Outer Shell Jacket is reinforced at the wrists and inside the jacket to extend product life and a waterproof extension at the back can be folded down in the rain and cold