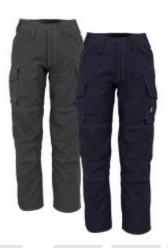

## **Mascot New Haven Work Trousers**

## **Product Images**

## **Description**

The Mascot New Haven Trousers are ideal for any working environment. The New Haven Trousers are equipped with durable, triple seam stitching on the leg and crotch to provide extra support and extended product life. They are made with a low cut waist to aid all body motions

- Triple stitched seams on leg and crotch
- · Low waist and form cut waist band
- Ergonomically formed trouser leg
- Belt Loops, Fly with Zip and D Ring
- Front and back pockets with reinforcement
- Thigh pockets with flap and extra pockets
- Contrast Stitching
- Reflectors
- Tested in accordance with EN/ISO 15797 and assessed according to ETSA
- 65% Polyester/35% Cotton
- 260 g/M2